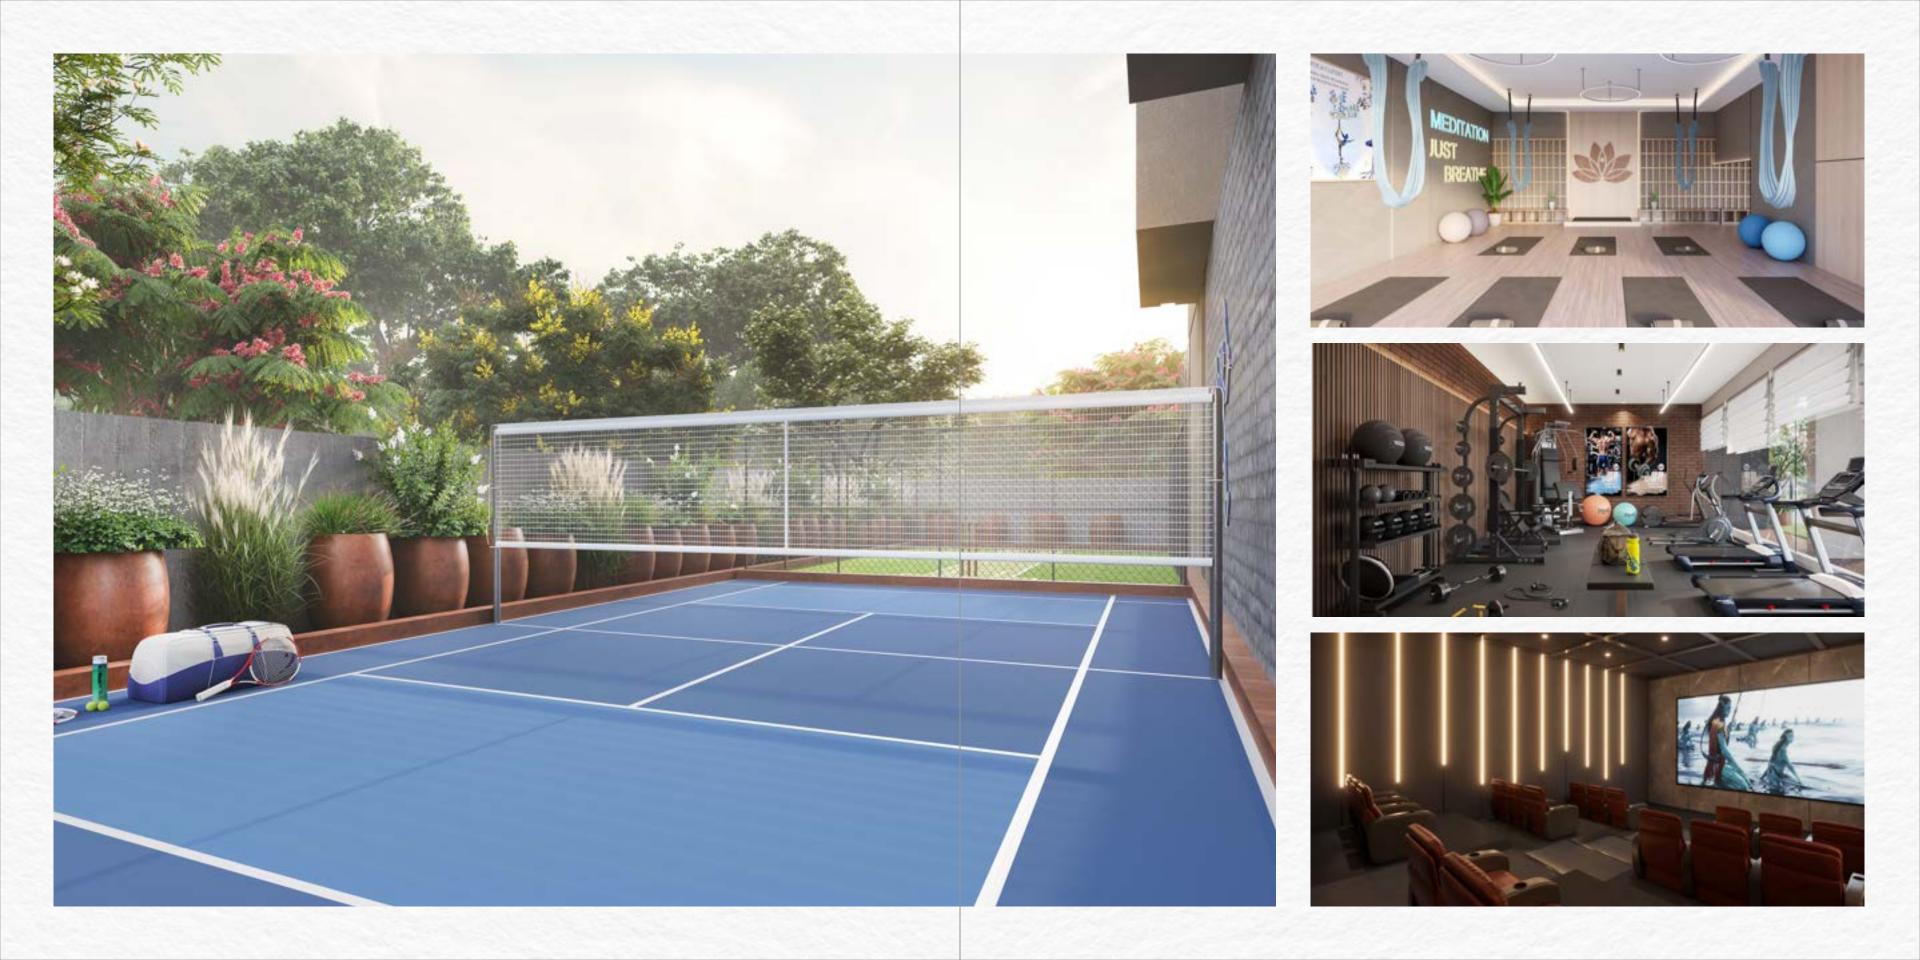

### Developed Terrace with Spaces for Everyone

Outdoor Yoga Gazebo Chess & Ludo Terrace Lounge Terrace Landscape

Happy mode on

Aurovile offers spacious 3 BHKs that give you and your loved ones the space to live life to the fullest. Well-planned interiors ensure every inch of your home brings you much-needed comfort and convenience.

Seating Area with Pergola

Allocated Car parking

Zula (Swing) Seating

Multipurpose Hall with 100 pax Capacity

Indoor Games

Service Lifts

Walkway

曾

Mini Theater

Children Play area

Developed Terrace

Zumba & Aerobics room

Library

Hobby Room

Multipurpose Court

Society Meeting Room