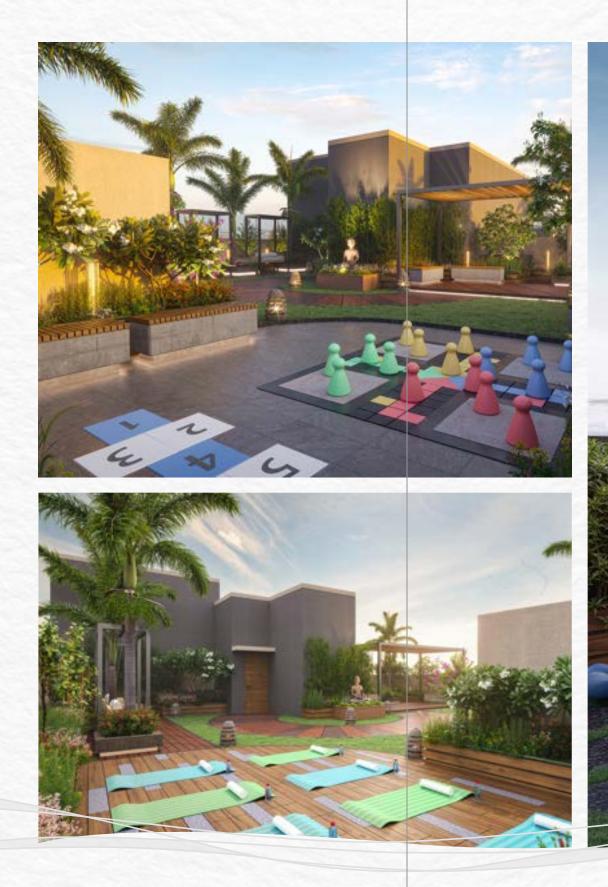

Aurovile balances concrete and commune with nature. Lush green gardens with plantations and seasonal flora give you a Green Carpet welcome every day.

Home to Rejuvenation

The terrace garden at Aurovile allows you to sit back, relax and enjoy each moment to the fullest while your little ones keep busy with fun games. The aesthetic and peaceful sit-outs to engage in conversations, the artistic canopies and gazebos - all make for great Instagram clicks.

### Developed Terrace with Spaces for Everyone

Outdoor Yoga Gazebo Chess & Ludo Terrace Lounge Terrace Landscape

Happy mode on

Aurovile offers spacious 3 BHKs that give you and your loved ones the space to live life to the fullest. Well-planned interiors ensure every inch of your home brings you much-needed comfort and convenience.