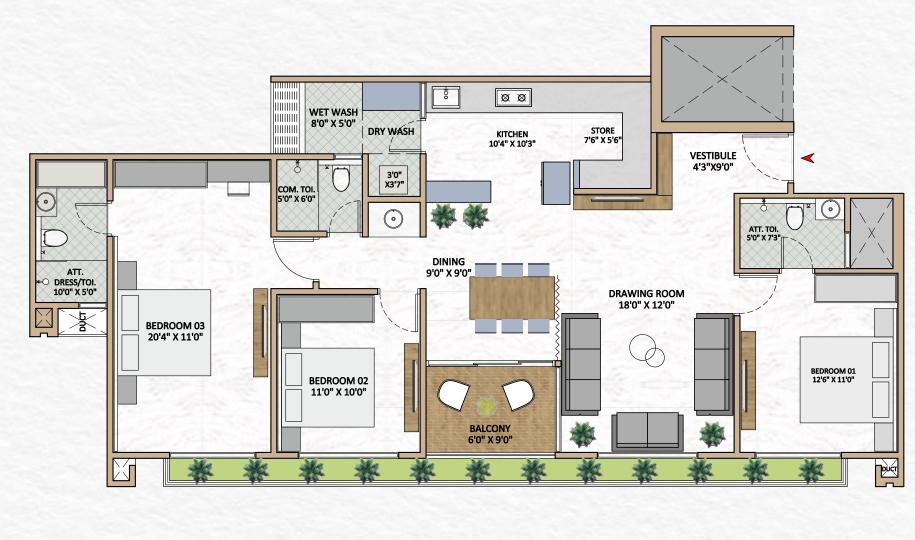

### Developed Terrace with Spaces for Everyone

Outdoor Yoga Gazebo Chess & Ludo Terrace Lounge Terrace Landscape

Happy mode on

Aurovile offers spacious 3 BHKs that give you and your loved ones the space to live life to the fullest. Well-planned interiors ensure every inch of your home brings you much-needed comfort and convenience.