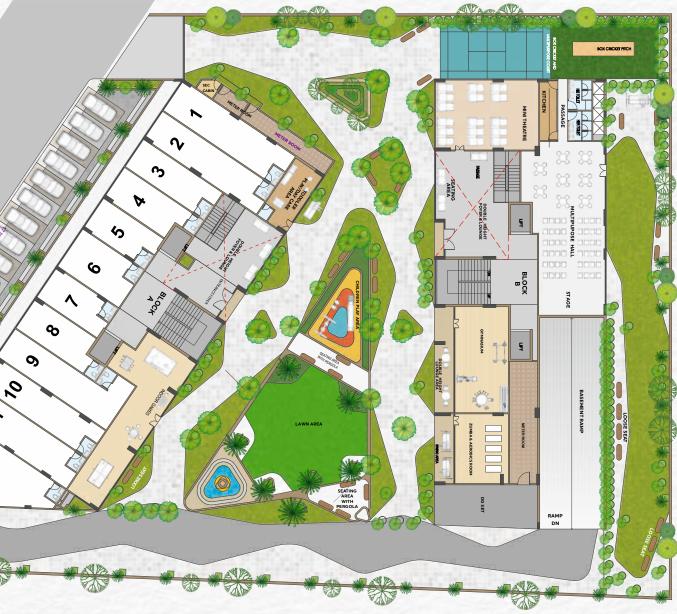

### Developed Terrace with Spaces for Everyone

Outdoor Yoga Gazebo Chess & Ludo Terrace Lounge Terrace Landscape

Happy mode on

Aurovile offers spacious 3 BHKs that give you and your loved ones the space to live life to the fullest. Well-planned interiors ensure every inch of your home brings you much-needed comfort and convenience.

Seating Area with Pergola

Allocated Car parking

Zula (Swing) Seating

Multipurpose Hall with 100 pax Capacity

Indoor Games

Service Lifts

Walkway

曾

Mini Theater

Children Play area

Developed Terrace

Zumba & Aerobics room

Library

Hobby Room

Multipurpose Court

Society Meeting Room

Party lawn Area

2 m

Water Structure with Seating area

Double Height Foyer & Lounge

Water Saving 30-50%