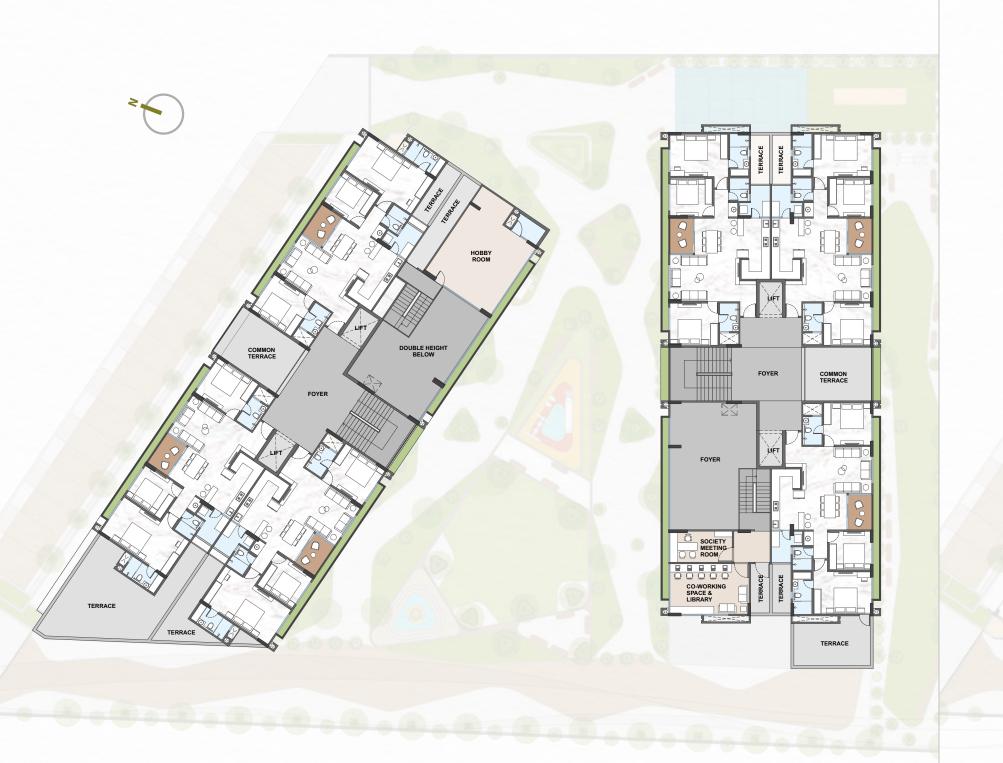

> Double Heighted Entrance Foyer

No-filter mode on

Grand yet functional, modern yet peaceful, contemporary yet clutter-breaking, all the amenities at Aurovile have been handpicked to make life exciting and enthralling.