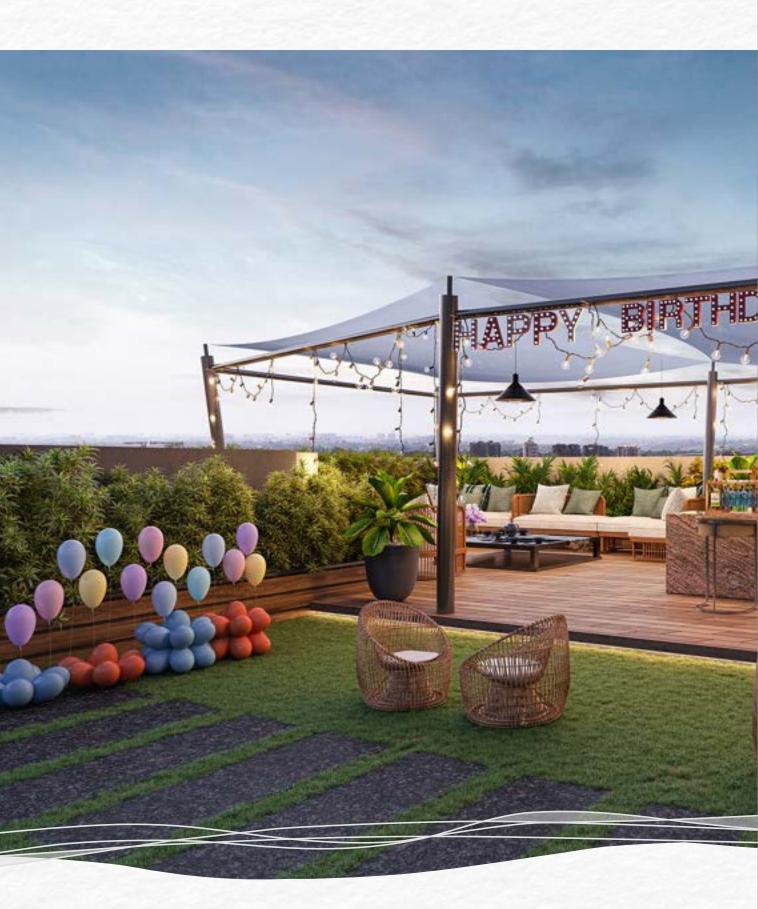

Aurovile balances concrete and commune with nature. Lush green gardens with plantations and seasonal flora give you a Green Carpet welcome every day.

Home to Rejuvenation

The terrace garden at Aurovile allows you to sit back, relax and enjoy each moment to the fullest while your little ones keep busy with fun games. The aesthetic and peaceful sit-outs to engage in conversations, the artistic canopies and gazebos - all make for great Instagram clicks.

### Developed Terrace with Spaces for Everyone

Outdoor Yoga Gazebo Chess & Ludo Terrace Lounge Terrace Landscape

Happy mode on

Aurovile offers spacious 3 BHKs that give you and your loved ones the space to live life to the fullest. Well-planned interiors ensure every inch of your home brings you much-needed comfort and convenience.

Party lawn Area

2 m

Water Structure with Seating area

Double Height Foyer & Lounge

Water Saving 30-50%