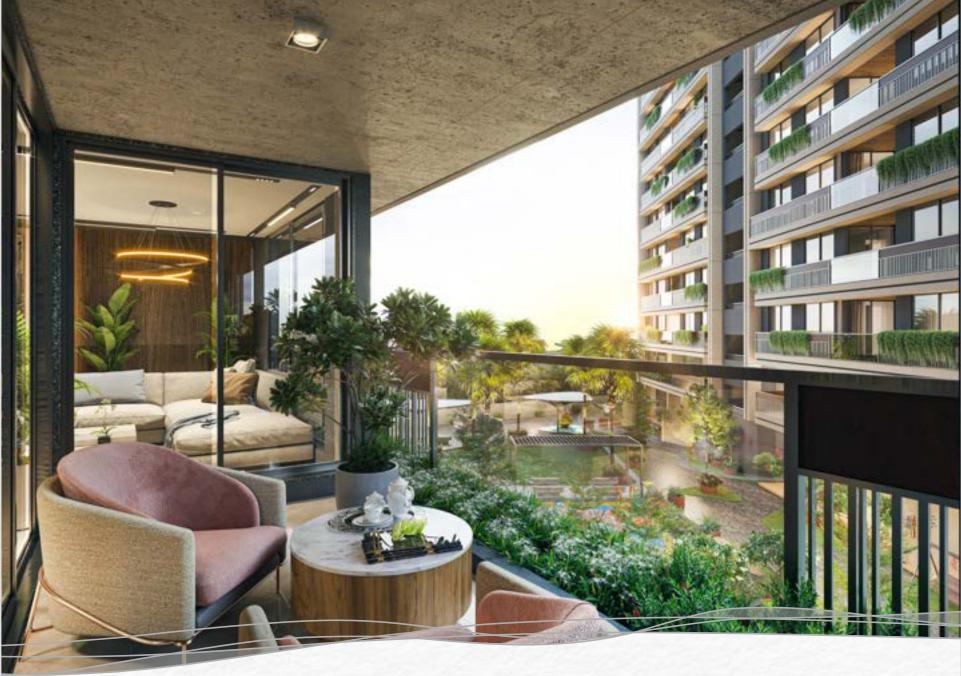

### Developed Terrace with Spaces for Everyone

Outdoor Yoga Gazebo Chess & Ludo Terrace Lounge Terrace Landscape

Happy mode on

Aurovile offers spacious 3 BHKs that give you and your loved ones the space to live life to the fullest. Well-planned interiors ensure every inch of your home brings you much-needed comfort and convenience.

> Double Heighted Entrance Foyer

No-filter mode on

Grand yet functional, modern yet peaceful, contemporary yet clutter-breaking, all the amenities at Aurovile have been handpicked to make life exciting and enthralling.