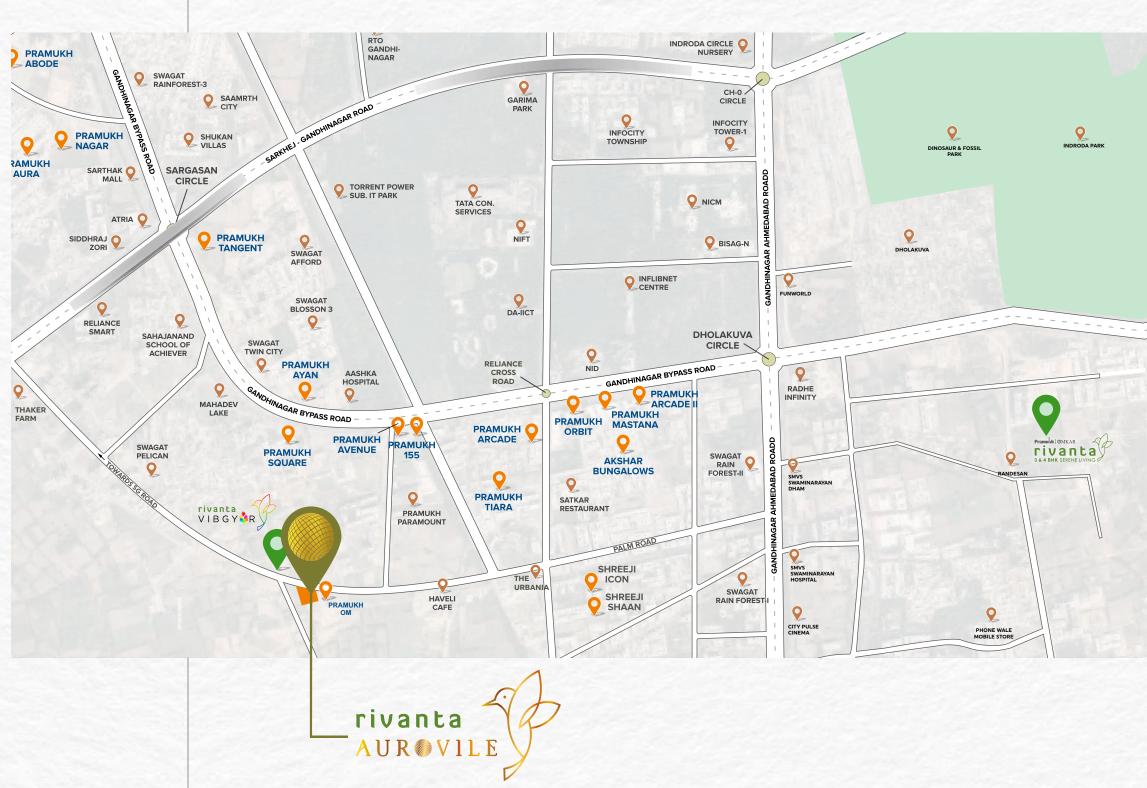

Aurovile is located at South Sargasan, a highly promising area in the capital city of Gujarat, Gandhinagar. Easily connecting residents to the SG Highway and GIFT city, Aurovile is set to become the new landmark offering a fulfilling experience to its residents.

Thaker Farm Aashka Multispeciality Hospital Flash Game Zone Ved International School D-Mart Infocity Orbit Mall Dholakuva Metro Station

St.Xaviers School School of Achiever TCS Indroda Park

Akshardham Temple Dholeshwar Mahadev Temple Swaminarayan Dham Temple

7 min

10

min

Jamnabai Narsee School Apollo Hospital Nirma University Vaishnodevi Temple PDPU Gift City Gandhinagar Railway Station

5 min

15 min

Airport Narendra Modi Stadium IIT Gandhinagar