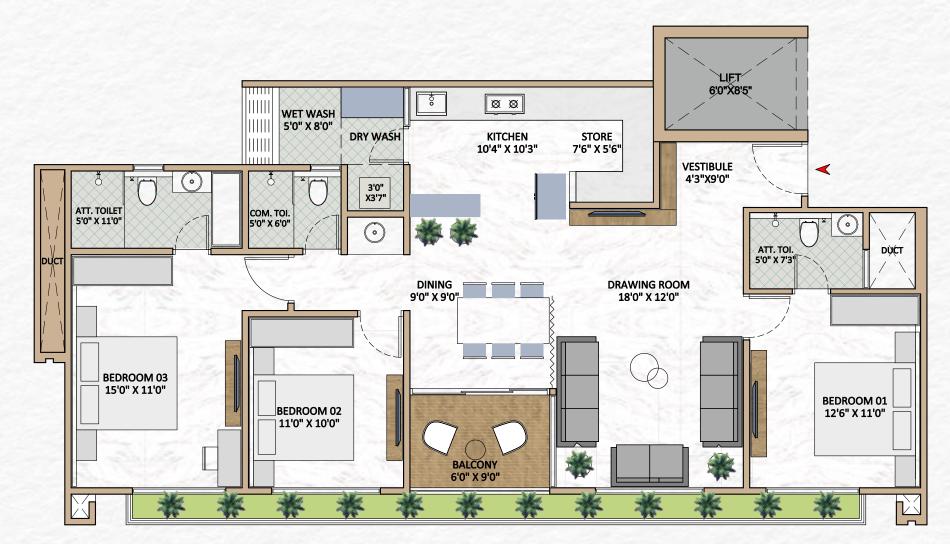

### Developed Terrace with Spaces for Everyone

Outdoor Yoga Gazebo Chess & Ludo Terrace Lounge Terrace Landscape

Happy mode on

Aurovile offers spacious 3 BHKs that give you and your loved ones the space to live life to the fullest. Well-planned interiors ensure every inch of your home brings you much-needed comfort and convenience.