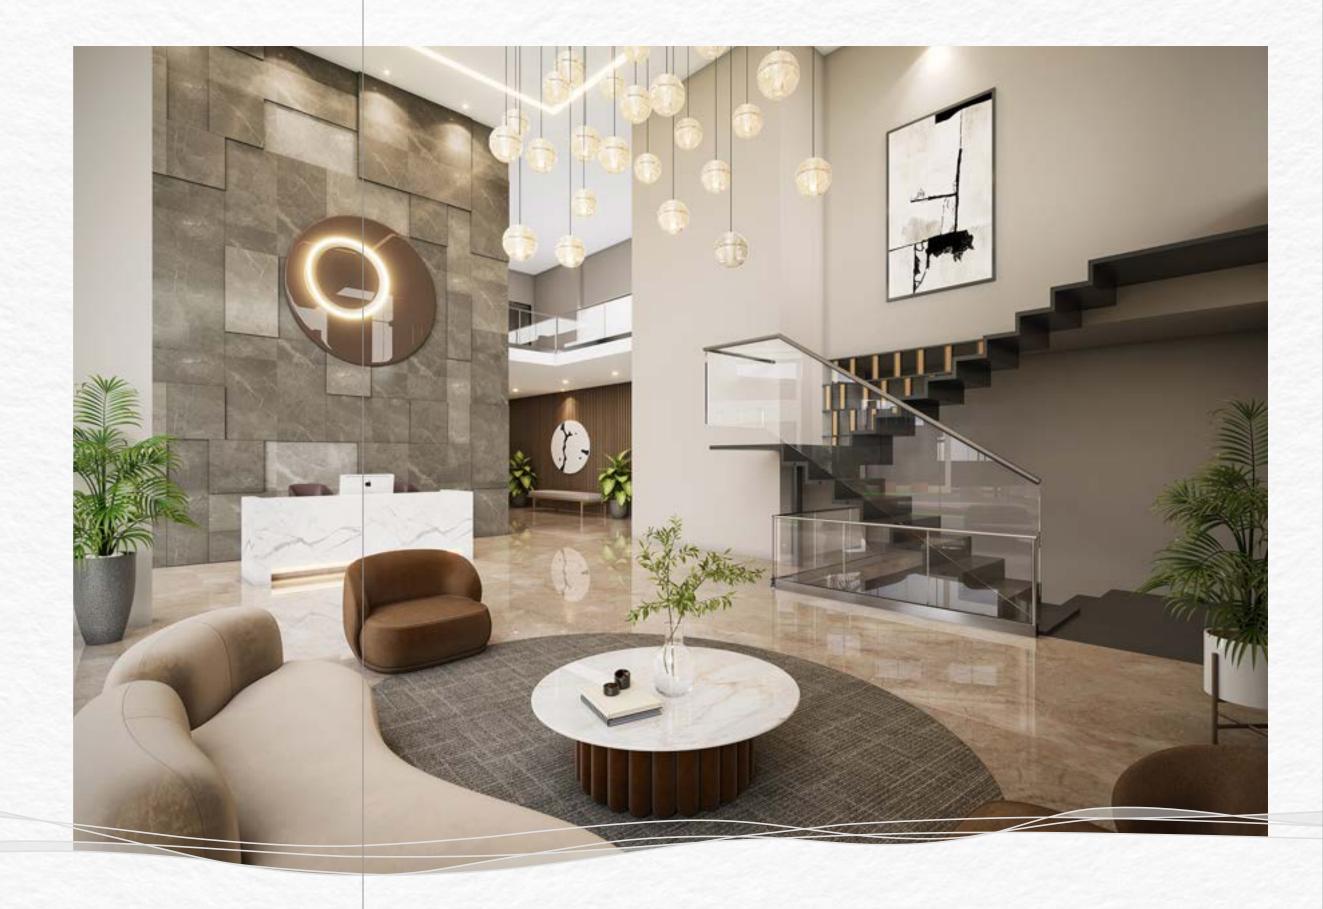

> Double Heighted Entrance Foyer

No-filter mode on

Grand yet functional, modern yet peaceful, contemporary yet clutter-breaking, all the amenities at Aurovile have been handpicked to make life exciting and enthralling.

Party lawn Area

2 m

Water Structure with Seating area

Double Height Foyer & Lounge

Water Saving 30-50%