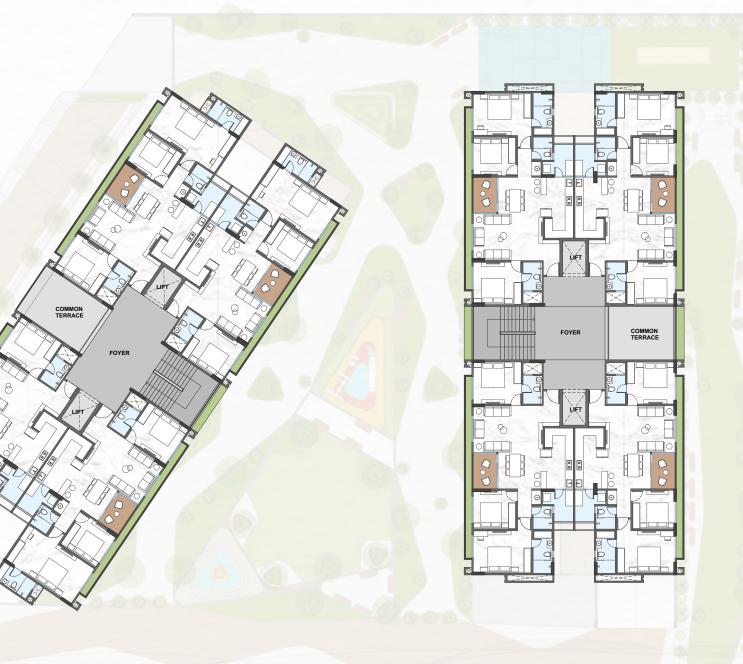

### Developed Terrace with Spaces for Everyone

Outdoor Yoga Gazebo Chess & Ludo Terrace Lounge Terrace Landscape

Happy mode on

Aurovile offers spacious 3 BHKs that give you and your loved ones the space to live life to the fullest. Well-planned interiors ensure every inch of your home brings you much-needed comfort and convenience.